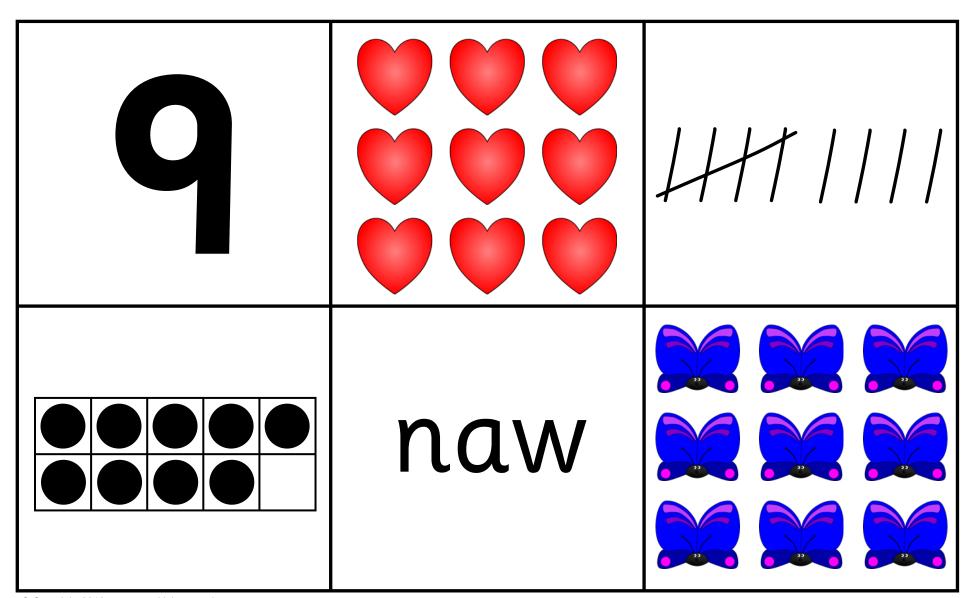

chwech

naw pedwar

© Cop<mark>yri</mark>ght 20<mark>13, www.sparklebox.co.u</mark>k

wyth

HH 1111

Print out several copies of the cards for children to match to the equivalent value on their board.

Print out several copies of the cards for children to match to the equivalent value on their board.

<sup>©</sup> Copyright 2013, www.sparklebox.co.uk