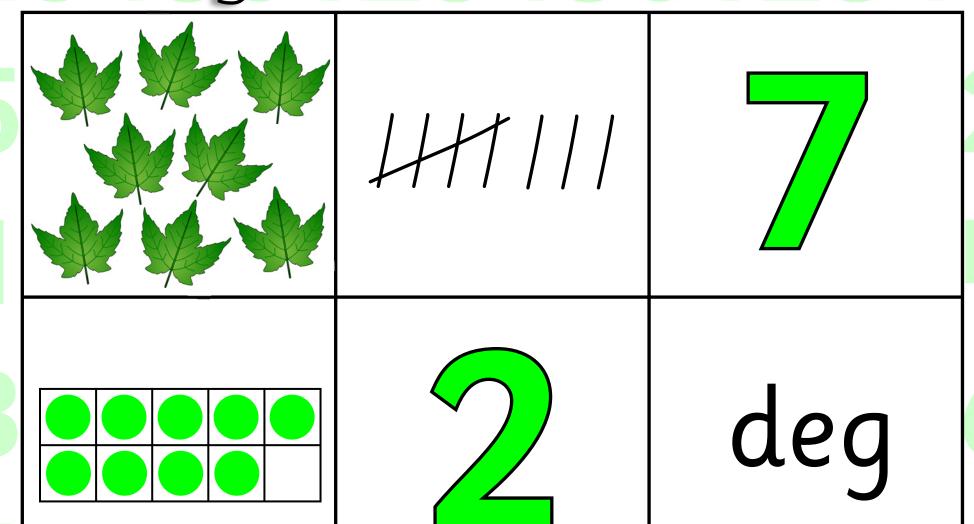

Print out several copies of the cards for children to match to the equivalent value on their board.

Print out several copies of the cards for children to match to the equivalent value on their board.

<sup>©</sup> Copyright 2013, www.sparklebox.co.uk