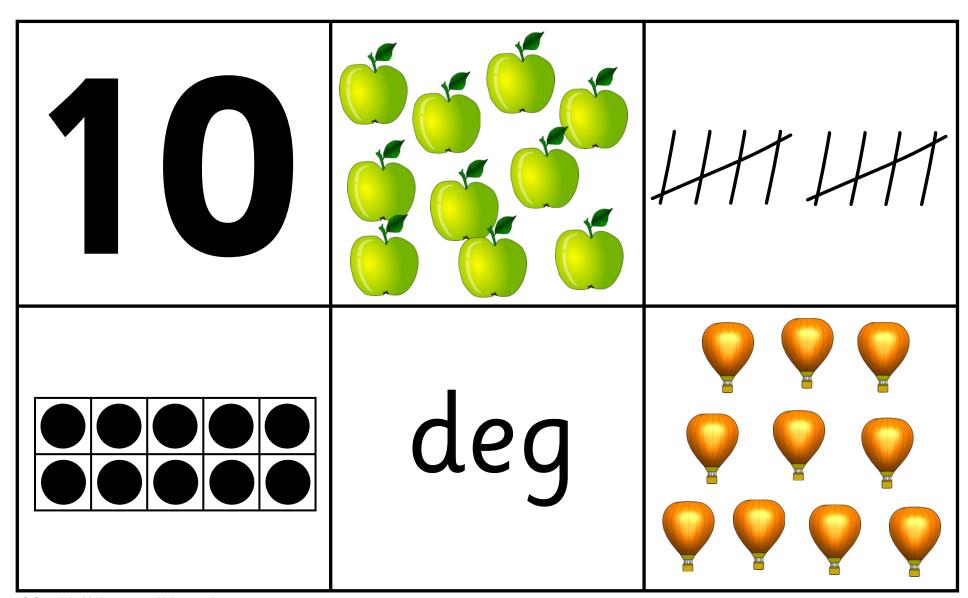

Print out several copies of the cards for children to match to the equivalent value on their board.

Print out several copies of the cards for children to match to the equivalent value on their board.

<sup>©</sup> Copyright 2013, www.sparklebox.co.uk

<sup>©</sup> Copyright 2013, www.sparklebox.co.uk

<sup>©</sup> Copyright 2013, www.sparklebox.co.uk

Print out several copies of the cards for children to match to the equivalent value on their board.